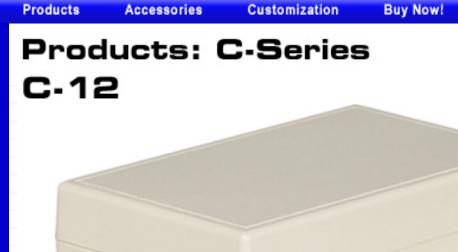

Home

| MODEL | LENGTH | WIDTH  | HEIGHT | DRAWINGS |        |
|-------|--------|--------|--------|----------|--------|
|       |        |        |        | (.pdf)   | (.dwg) |
| C-12  | 2.400" | 3.750" | 1.000" | 2        | A      |

## **FEATURES**

- Two-piece miniature design
- Accepts 0.031" thick circuit board trapped on outer perimeter and central boss
- Single screw assembly
- Customization available
  - -two insert areas/I-Plates (top and bottom) -machining -pad printing