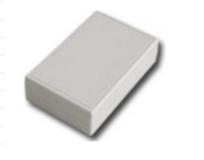

Home

| MODEL | LENGTH | WIDTH  | HEIGHT | DRAWINGS |        |
|-------|--------|--------|--------|----------|--------|
|       |        |        |        | (.pdf)   | (.dwg) |
| C-12  | 2.400" | 3.750" | 1.000" | 2        | A      |

## **FEATURES**

- Two-piece miniature design
- Accepts 0.031" thick circuit board trapped on outer perimeter and central boss
- Single screw assembly
- Customization available
  - -two insert areas/I-Plates (top and bottom) -machining -pad printing